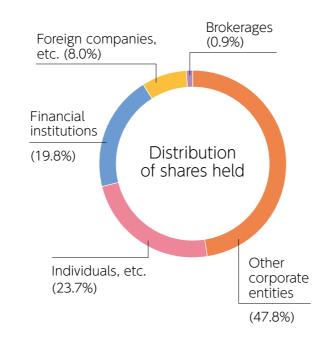

# Major Shareholders (Top 10)

18

| Name                                                 | Equity in Aichi Steel   |                          |
|------------------------------------------------------|-------------------------|--------------------------|
|                                                      | Stake (thousand shares) | Equity participation (%) |
| Toyota Motor Corporation                             | 4,715                   | 23.90                    |
| The Master Trust Bank of Japan, Ltd. (Trust account) | 1,555                   | 7.88                     |
| Nippon Steel Corporation                             | 1,531                   | 7.76                     |
| Toyota Industries<br>Corporation                     | 1,360                   | 6.90                     |
| Sumitomo Mitsui Banking<br>Corporation               | 491                     | 2.49                     |
| MUFG Bank, Ltd.                                      | 474                     | 2.40                     |
| Toyota Fudosan Co., Ltd.                             | 461                     | 2.34                     |
| Employees' Stockholding                              | 410                     | 2.08                     |
| Custody Bank of Japan, Ltd.<br>(Trust account)       | 383                     | 1.94                     |
| Hokokai's Stockholding                               | 329                     | 1.67                     |