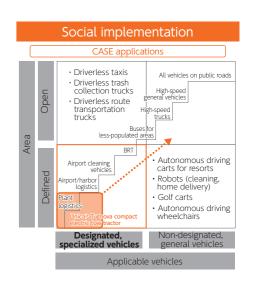

#### **Business Environment**

With the global trend toward decarbonization, in response to climate change, driving an accelerated shift toward CASE applications in the automotive industry, and toward electrification in particular, strong growth in the electric vehicle parts market is expected. Ahead of the social implementation of autonomous driving services in society in

the 2020s, the need for autonomous driving support systems with vehicle-infrastructure cooperative systems is predicted to grow as well. With the materialization of social issues such as the aging population of advanced countries and global food supply shortages, markets are also expected to grow in the medical and agricultural fields.

#### Investing in joint development partners to accelerate social implementation

In the sensor business, we invested in Unica Co., Ltd., a manufacturer of in-yard trucks, in fiscal 2021. Together we started jointly developing an autonomous driving conversion kit that uses our GMPS autonomous driving support system. While concurrently running field trials on public roads, we are accelerating efforts to commercialize these transportation solutions within defined areas, such as factories. We have also developed, and started sample sales of ultra-sensitive magnetic sensors with a wide measuring range for use in the security and medical fields.